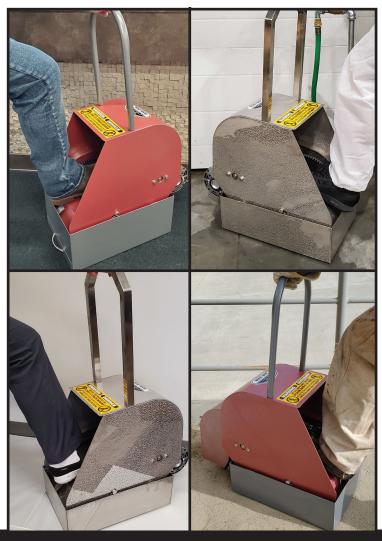

The Boot-Boy can be used anywhere and everywhere including:

- ✓ Oil & Mining Facilities
- ✓ Health Centres
- ✓ Municipal Offices
- ✓ Apartment Complexes
- √ Farms

- ✓ Food Processing Plants
- ✓ Construction Sites
- ✓ Recreation Centres
- ✓ Golf Courses
- ✓ Building Entrances