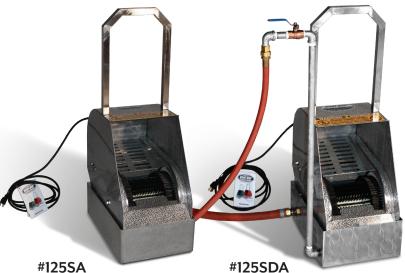

# GET THE MUCK OUT!

Pull-out Tray

#125S Stainless Steel Waterpan

#125SD Stainless Steel Waterpan w/Flow Drain

- Pull-out Tray is for dry-use only.
- Flow Drains allow for clean water in and dirty water out.
   Must have water and drain access.