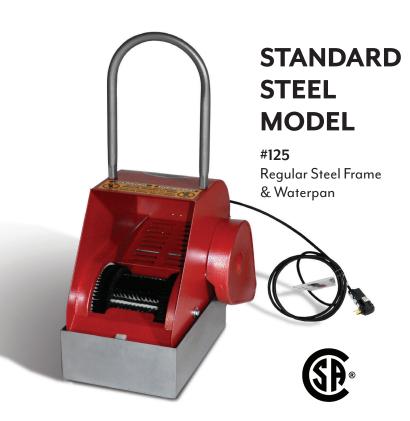

The #125 Regular Steel Frame and Waterpan is our most popular Boot-Boy model and it can be used wet or dry. There are a variety of additional models available that are equipped with Stainless Steel Frames, upgraded Waterpans and a Pull-out Tray for ease of cleaning and dry use.

### **#125 STANDARD MODEL SPECIFICATIONS:**

**Motor**: Standard 1/3 H.P. 7 amps

Total Weight: 76 lbs

 $\textbf{Shipping Dimensions: } 27\text{"}(L) \times 16\text{"}(W) \times 24\text{"}(H)$ 

**Assembled Length**: 25" (including motor)

Assembled Width: 15"

Assembled Height: 36" (including handle)

**Waterpan**: 18"(L) x 12"(W) x 6"(H)

Manufactured by:

**BOOT-BOY**. Industries Inc.

Phone: 780.425.8646
Email: sales@boot-boy.com
Toll-Free: 1.800.661.2492