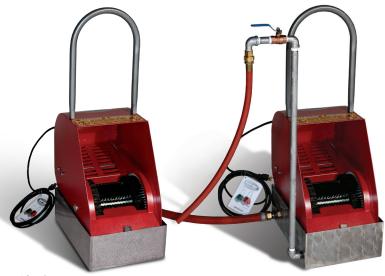

# GET THE MUCK OUT!

Pull-out Tray

#125S Stainless Steel Waterpan

#125SD Stainless Steel Waterpan w/Flow Drain

- Pull-out Tray is for dry-use only.
- Flow Drains allow for clean water in and dirty water out.
   Must have water and drain access.