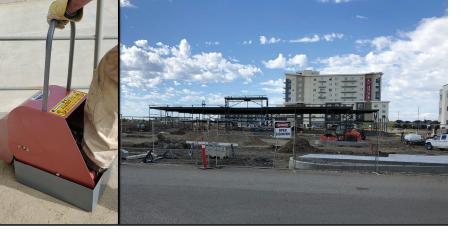

The Boot-Boy can be used anywhere and everywhere including:

- ✓ Oil & Mining Facilities
- ✓ Health Centres
- ✓ Municipal Offices
- ✓ Apartment Complexes
- √ Farms

- ✓ Food Processing Plants
- ✓ Construction Sites
- ✓ Recreation Centres
- ✓ Golf Courses
- ✓ Building Entrances

# **REGULAR STEEL MODELS**