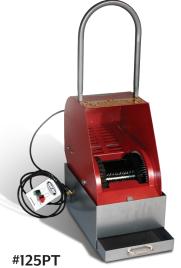

# GET THE MUCK OUT!

Pull-out Tray

#125S Stainless Steel Waterpan

#125SD Stainless Steel Waterpan w/Flow Drain

- Pull-out Tray is for dry-use only.
- Flow Drains allow for clean water in and dirty water out.
   Must have water and drain access.