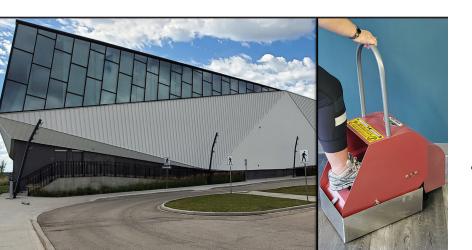

The Boot-Boy can be used anywhere and everywhere including:

- ✓ Oil & Mining Facilities
- ✓ Health Centres
- ✓ Municipal Offices
- ✓ Apartment Complexes
- √ Farms

- ✓ Food Processing Plants
- ✓ Construction Sites
- ✓ Recreation Centres
- ✓ Golf Courses
- ✓ Building Entrances

# **BOOT-BOY**®

- ✓ Easy to Assemble
- ✓ Plugs into Standard Power Outlet
- ✓ Reduces Janitorial Costs
- ✓ Decreases Floor Maintenance
- ✓ Promotes a Clean Environment
- ✓ One Year Warranty