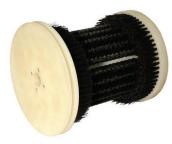

# GET THE MUCK OUT!

#126 Refill Brush

- Fits all models
- Long lasting nylon bristles

#126M

Manual Footwear Cleaner

- · Heavy duty, easy to mount
- 10"x 10"x 5" (10 lbs)