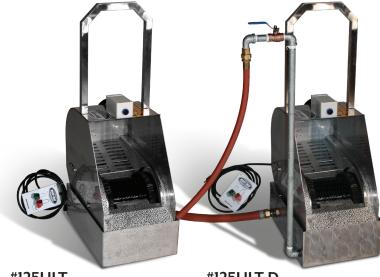

# **STAINLESS STEEL MODELS**

Stainless Steel Waterpan

Stainless Steel w/Flow Drain

- #125ULT Stainless Steel w/Sensor & Washdown Motor
- #125ULT-D
  Stainless Steel w/Flow Drain,
  Sensor & Washdown Motor
- · Washdown Motors can be power-washed.
- Sensors sense movement which activates the Boot-Boy.